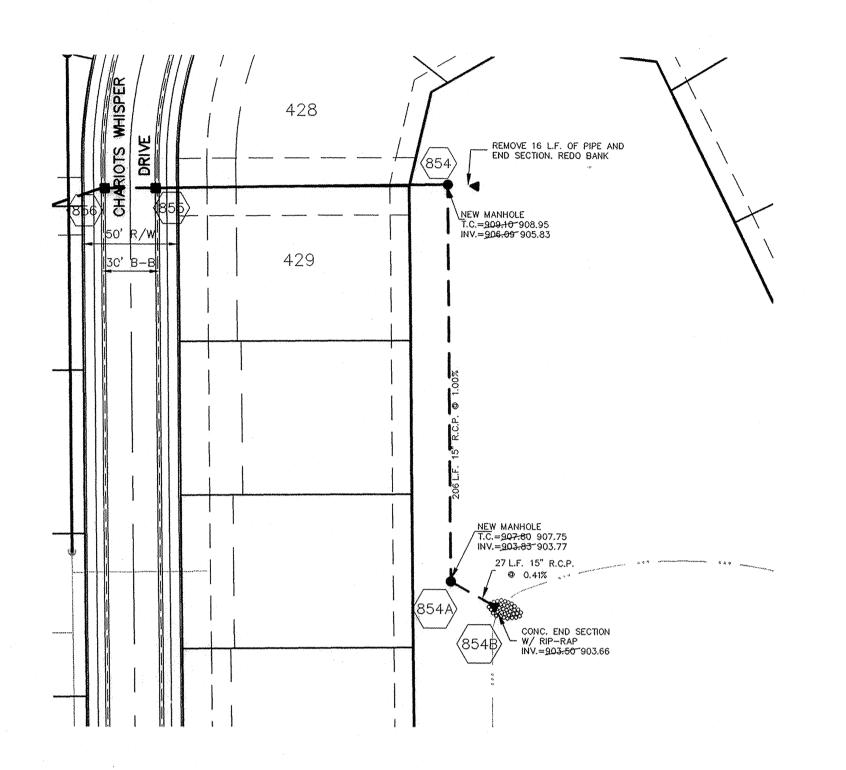

Hn

|            |         |      |           | υμ      |           |        |           |
|------------|---------|------|-----------|---------|-----------|--------|-----------|
| Structure: | Length: | Size | Material: | Invert: | Dn_Invert | Grade: | Changes:  |
| 829-828    | 293     | 12   | RCP       | 905.73  | 904.53    | 0.41   |           |
| 856B-856A  | 105     | 12   | RCP       | 908.23  | 907.93    | 0.29   |           |
| 856A-856   | 25      | 12   | RCP       | 907.93  | 907.79    | 0.56   | 7         |
| 856-855    | 30      | 15   | RCP       | 907.79  | 907.65    | 1.04   |           |
| 855-854    | 165     | 15   | RCP       | 907.65  | 905.93    | 1.04   | <b>-1</b> |
| 854-854A   | 206     | 15   | RCP       | 905.83  | 903.77    | 1      | 206       |
| 854A-854B  | 27      | 15   | RCP       | 903.77  | 903.66    | 0.41   | 27        |
| 864-863    | 30      | 12   | RCP       | 909.39  | 909.28    | 0.37   |           |
| 863-862    | 184     | 12   | RCP       | 909.28  | 906.94    | 1.27   | -2        |
| 873-874    | 20      | 12   | RCP       | 912.85  | 912.77    | 0.4    |           |
| 865-866    | 157     | 15   | RCP       | 907.43  | 906.96    | 0.3    |           |
| 866-867    | 30      | 21   | RCP       | 906,96  | 906.87    | 0.3    |           |
| 867-868    | 152     | 24   | RCP       | 906.87  | 906.41    | 0.3    |           |
| 868-869    | 139     | 27   | RCP       | 906.41  | 906       | 0.3    |           |
| 872-871    | 30      | 15   | RCP       | 907     | 906.88    | 0.4    |           |
| 871-870    | 160     | 15   | RCP       | 906.88  | 906       | 0.55   |           |
| 861-860    | 30      | 15   | RCP       | 907.2   | 907.08    | 0.4    |           |
| 860-859    | 176     | 15   | RCP       | 907.08  | 903       | 2.32   |           |

6" SSD Streets:

Chariots Whisper 3216 x2

**Total**: 6432

 CA 5
 250

 CA 5
 652

 CA 5
 90

 CA 6
 245

RCP Pipe Totals:

| 12 | 657 |
|----|-----|
| 15 | 981 |
| 21 | 30  |
| 24 | 152 |
| 27 | 139 |

Total:

1959

The non-enforcement was approved by the Board at its meeting on November 24, 2003 and recorded under instrument # 200400007712.

KCW/slm

<sup>\*</sup>Note: a portion of the asbuilt information is with Saddle Creek Section 10 & 11 The length of the drain due to the changes described above is now 9628 feet.