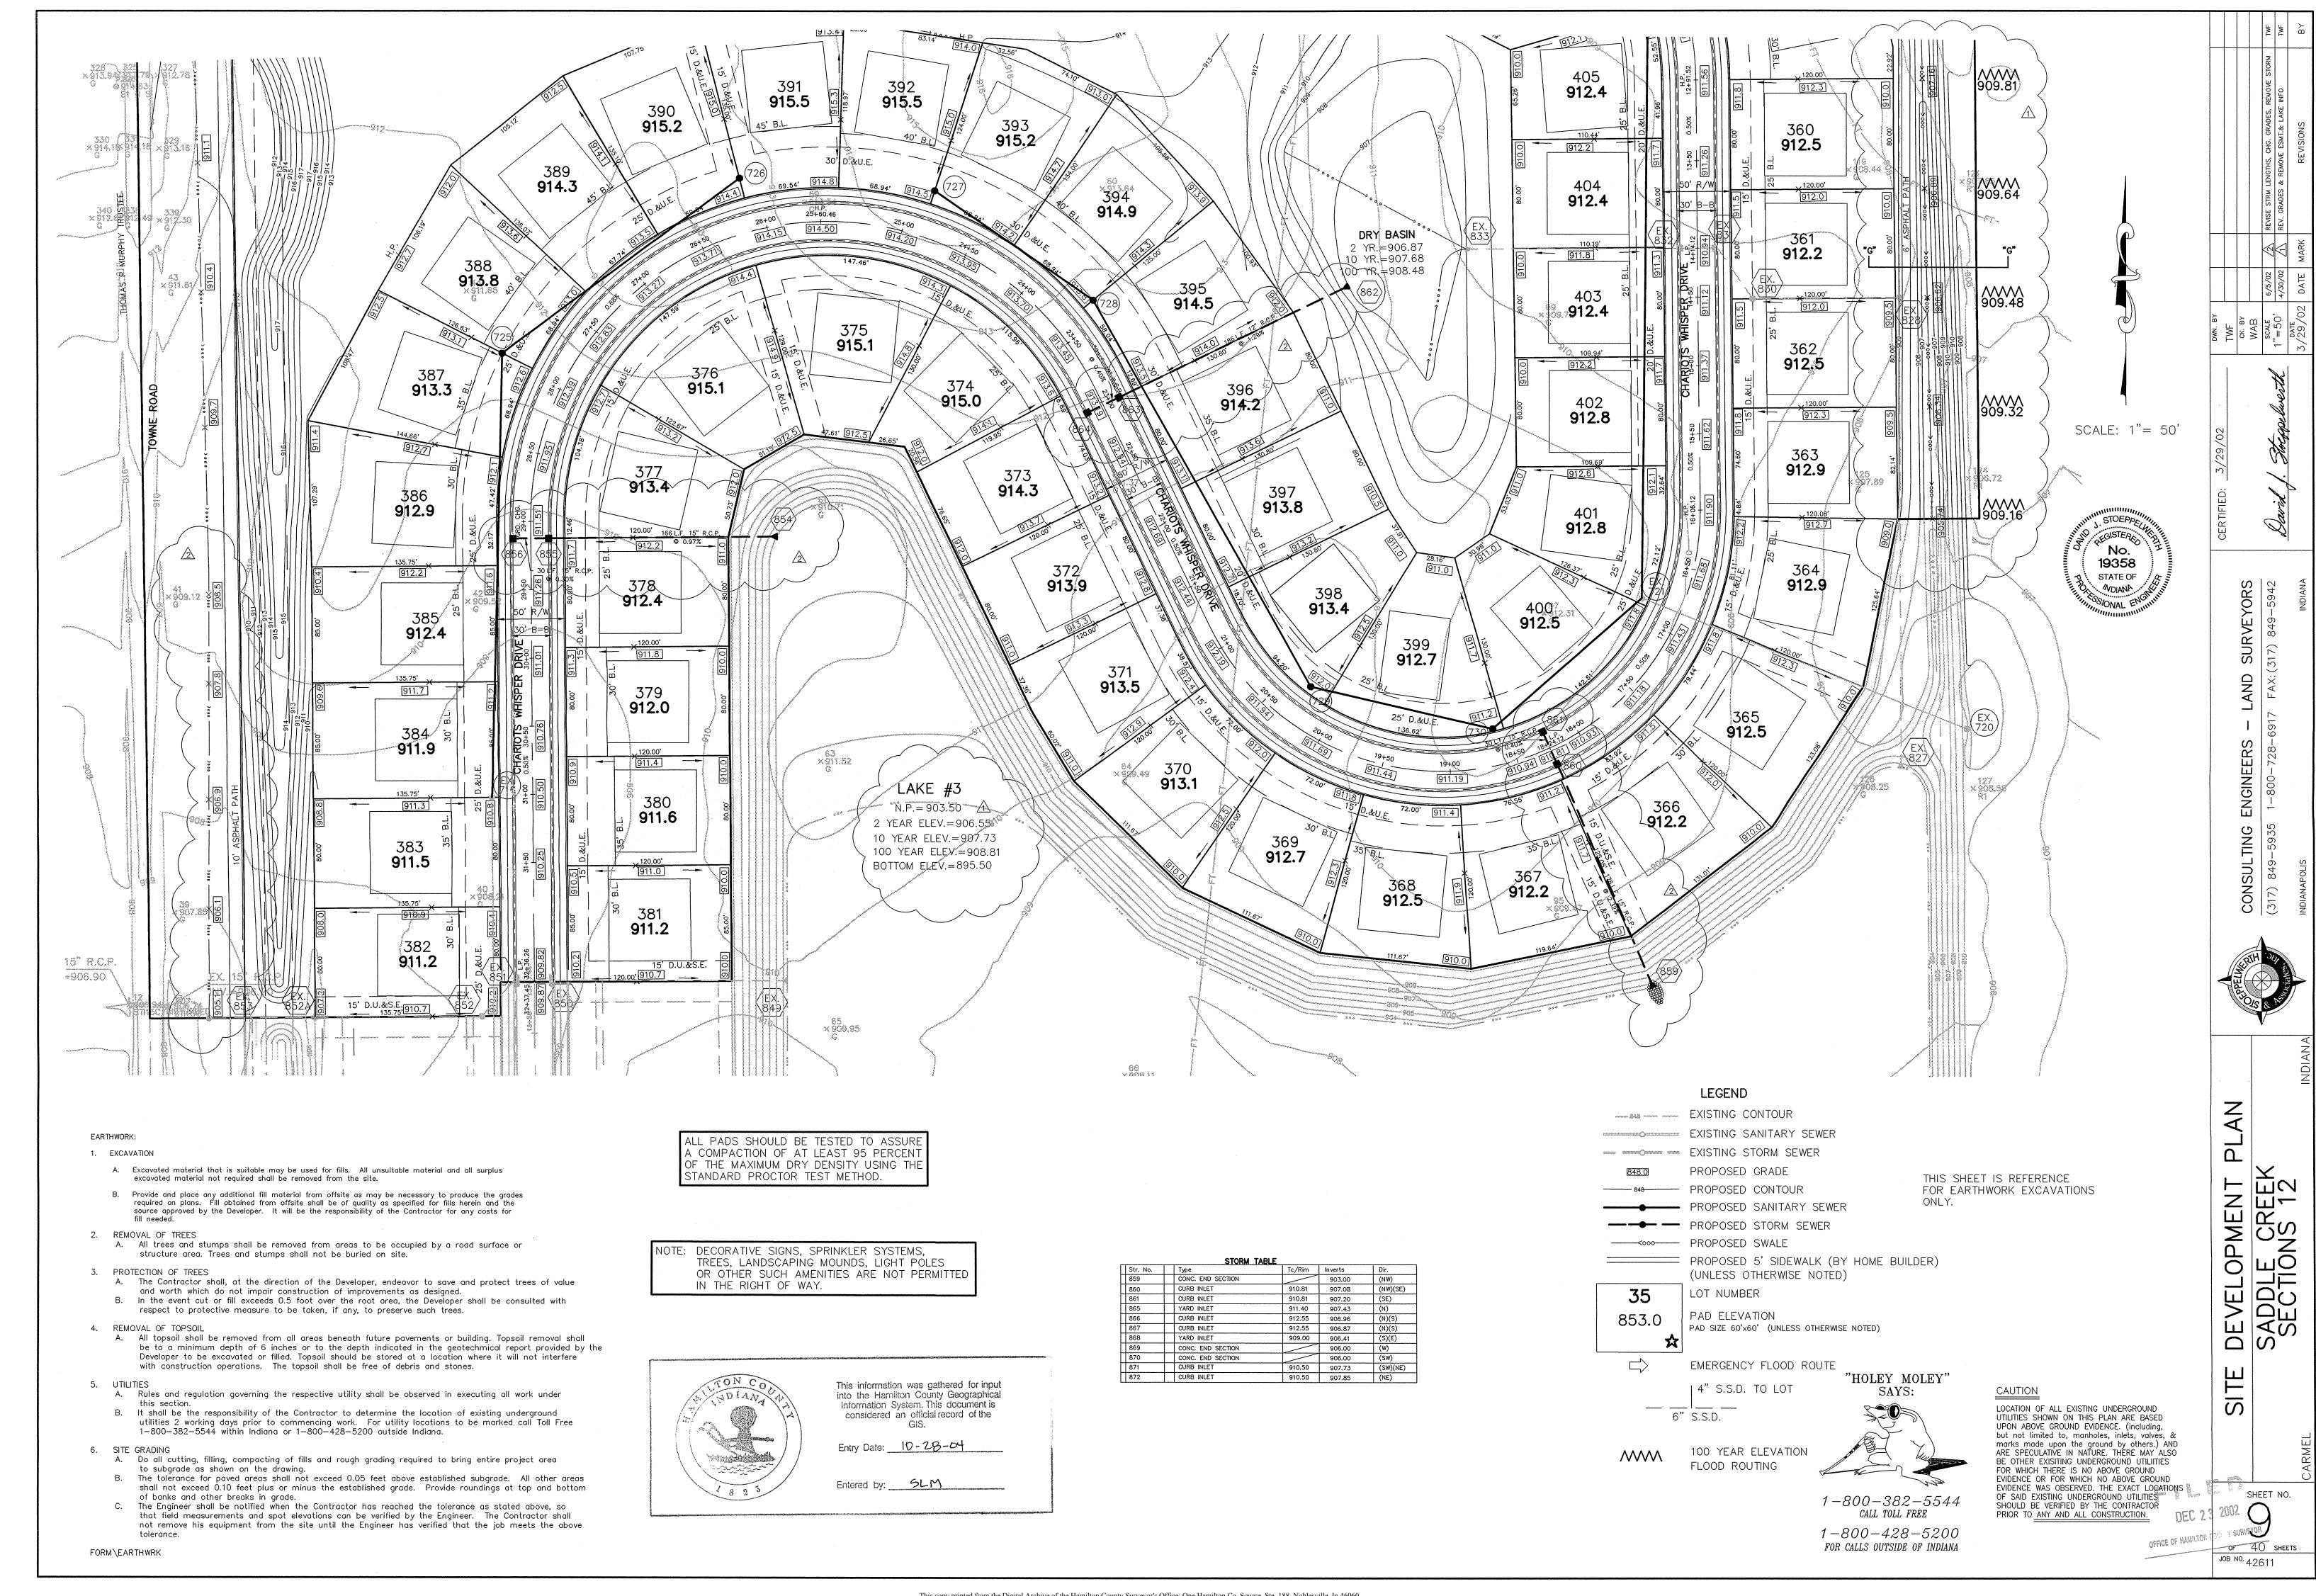

Suite 188 One Hamilton County Square Noblesville, Indiana 46060-2230

October 23, 2003

TO: Hamilton County Drainage Board

RE: Saddle Creek Drain Sec 12

Attached is a petition filed by Ditch Road Properties, LLC. along with a non-enforcement request, plans, calculations, quantity summary and assessment roll for the Saddle Creek Drain to be located in Clay Township. I have reviewed the submittals and petition and have found each to be in proper form.

I have made a personal inspection of the land described in the petition. Upon doing so, I believe that the drain is practicable, will improve the public health, benefit a public highway, and be of public utility and that the costs, damages and expenses of the proposed drain will probably be less than the benefits accruing to the owners of land likely to be benefited. The drain will consist of the following:

6" SSD

10,610 ft.

15" RCP

196 ft.

12" RCP

377 ft.

Open Ditch

30 ft.

The total length of the drain will be 11,213 feet.

The retention pond (lake #1) located in Common Area 6 and the dry basin in Common Area 5 are to be considered part of the regulated drain. The inlet and outlet will be maintained as part of the regulated drain. The maintenance of the pond and basin, such as mowing, will be the responsibility of the Homeowners Association. The Board will however retain jurisdiction for ensuring the storage volume for which the lake was designed will be retained. Thereby, allowing no fill or easement encroachments.

The subsurface drains (SSD) to be part of the regulated drain are those located under the curbs and those main lines between lots or in rear yards. Only the main SSD lines which are located within the easement (right of way) are to be maintained as regulated drain. Laterals for individual lots will not be considered part of the regulated drain. The portion of the SSD which will be regulated other than those under curbs are as follows: in Common Areas 5 and 6, south side lot 452 and north side lot 453.

I have reviewed the plans and believe the drain will benefit each lot equally. Therefore, I recommend each lot be assessed equally. I also believe that no damages will result to landowners by the construction of this drain. I recommend a maintenance assessment of \$ 30.00 per platted lot, \$ 5.00 per acre for roadways, with a \$ 30.00 minimum. With this assessment the total annual assessment for this drain/this section will be \$ 2,277.60.

Hn

|            |         |      |           | υμ      |           |        |           |
|------------|---------|------|-----------|---------|-----------|--------|-----------|
| Structure: | Length: | Size | Material: | Invert: | Dn_Invert | Grade: | Changes:  |
| 829-828    | 293     | 12   | RCP       | 905.73  | 904.53    | 0.41   |           |
| 856B-856A  | 105     | 12   | RCP       | 908.23  | 907.93    | 0.29   |           |
| 856A-856   | 25      | 12   | RCP       | 907.93  | 907.79    | 0.56   | 7         |
| 856-855    | 30      | 15   | RCP       | 907.79  | 907.65    | 1.04   |           |
| 855-854    | 165     | 15   | RCP       | 907.65  | 905.93    | 1.04   | <b>-1</b> |
| 854-854A   | 206     | 15   | RCP       | 905.83  | 903.77    | 1      | 206       |
| 854A-854B  | 27      | 15   | RCP       | 903.77  | 903.66    | 0.41   | 27        |
| 864-863    | 30      | 12   | RCP       | 909.39  | 909.28    | 0.37   |           |
| 863-862    | 184     | 12   | RCP       | 909.28  | 906.94    | 1.27   | -2        |
| 873-874    | 20      | 12   | RCP       | 912.85  | 912.77    | 0.4    |           |
| 865-866    | 157     | 15   | RCP       | 907.43  | 906.96    | 0.3    |           |
| 866-867    | 30      | 21   | RCP       | 906,96  | 906.87    | 0.3    |           |
| 867-868    | 152     | 24   | RCP       | 906.87  | 906.41    | 0.3    |           |
| 868-869    | 139     | 27   | RCP       | 906.41  | 906       | 0.3    |           |
| 872-871    | 30      | 15   | RCP       | 907     | 906.88    | 0.4    |           |
| 871-870    | 160     | 15   | RCP       | 906.88  | 906       | 0.55   |           |
| 861-860    | 30      | 15   | RCP       | 907.2   | 907.08    | 0.4    |           |
| 860-859    | 176     | 15   | RCP       | 907.08  | 903       | 2.32   |           |

6" SSD Streets:

Chariots Whisper 3216 x2

**Total**: 6432

 CA 5
 250

 CA 5
 652

 CA 5
 90

 CA 6
 245

RCP Pipe Totals:

| 12 | 657 |
|----|-----|
| 15 | 981 |
| 21 | 30  |
| 24 | 152 |
| 27 | 139 |

Total:

1959

The non-enforcement was approved by the Board at its meeting on November 24, 2003 and recorded under instrument # 200400007712.