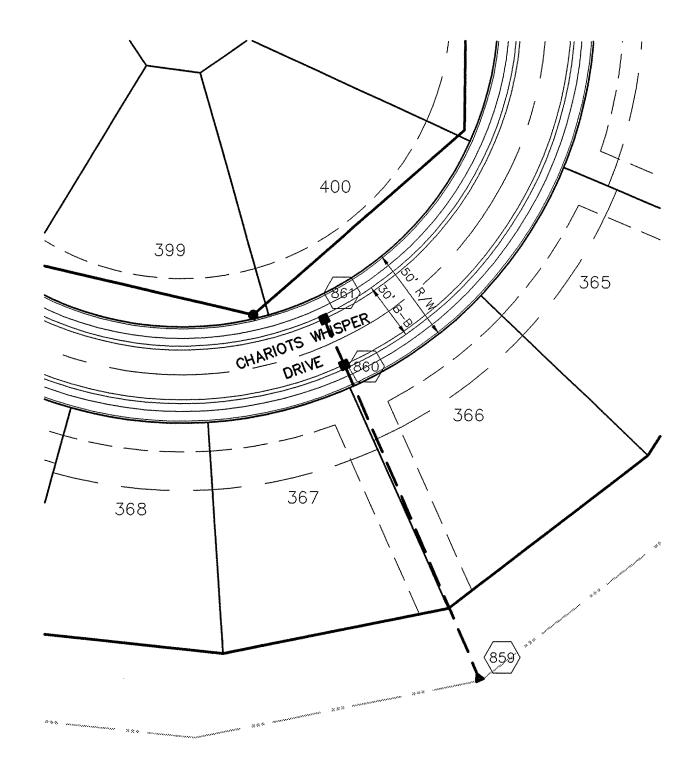

Hn

|            |         |      |           | υμ      |           |        |           |
|------------|---------|------|-----------|---------|-----------|--------|-----------|
| Structure: | Length: | Size | Material: | Invert: | Dn_Invert | Grade: | Changes:  |
| 829-828    | 293     | 12   | RCP       | 905.73  | 904.53    | 0.41   |           |
| 856B-856A  | 105     | 12   | RCP       | 908.23  | 907.93    | 0.29   |           |
| 856A-856   | 25      | 12   | RCP       | 907.93  | 907.79    | 0.56   | 7         |
| 856-855    | 30      | 15   | RCP       | 907.79  | 907.65    | 1.04   |           |
| 855-854    | 165     | 15   | RCP       | 907.65  | 905.93    | 1.04   | <b>-1</b> |
| 854-854A   | 206     | 15   | RCP       | 905.83  | 903.77    | 1      | 206       |
| 854A-854B  | 27      | 15   | RCP       | 903.77  | 903.66    | 0.41   | 27        |
| 864-863    | 30      | 12   | RCP       | 909.39  | 909.28    | 0.37   |           |
| 863-862    | 184     | 12   | RCP       | 909.28  | 906.94    | 1.27   | -2        |
| 873-874    | 20      | 12   | RCP       | 912.85  | 912.77    | 0.4    |           |
| 865-866    | 157     | 15   | RCP       | 907.43  | 906.96    | 0.3    |           |
| 866-867    | 30      | 21   | RCP       | 906,96  | 906.87    | 0.3    |           |
| 867-868    | 152     | 24   | RCP       | 906.87  | 906.41    | 0.3    |           |
| 868-869    | 139     | 27   | RCP       | 906.41  | 906       | 0.3    |           |
| 872-871    | 30      | 15   | RCP       | 907     | 906.88    | 0.4    |           |
| 871-870    | 160     | 15   | RCP       | 906.88  | 906       | 0.55   |           |
| 861-860    | 30      | 15   | RCP       | 907.2   | 907.08    | 0.4    |           |
| 860-859    | 176     | 15   | RCP       | 907.08  | 903       | 2.32   |           |

6" SSD Streets:

Chariots Whisper 3216 x2

**Total**: 6432

 CA 5
 250

 CA 5
 652

 CA 5
 90

 CA 6
 245

RCP Pipe Totals:

| 12 | 657 |
|----|-----|
| 15 | 981 |
| 21 | 30  |
| 24 | 152 |
| 27 | 139 |

Total:

1959

The non-enforcement was approved by the Board at its meeting on November 24, 2003 and recorded under instrument # 200400007712.