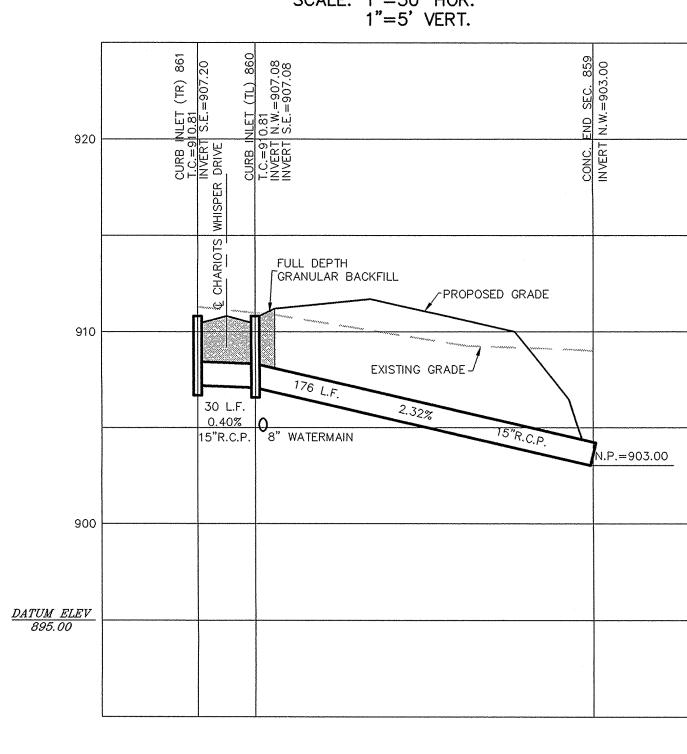

Hn

|            |         |      |           | υμ      |           |        |           |
|------------|---------|------|-----------|---------|-----------|--------|-----------|
| Structure: | Length: | Size | Material: | Invert: | Dn_Invert | Grade: | Changes:  |
| 829-828    | 293     | 12   | RCP       | 905.73  | 904.53    | 0.41   |           |
| 856B-856A  | 105     | 12   | RCP       | 908.23  | 907.93    | 0.29   |           |
| 856A-856   | 25      | 12   | RCP       | 907.93  | 907.79    | 0.56   | 7         |
| 856-855    | 30      | 15   | RCP       | 907.79  | 907.65    | 1.04   |           |
| 855-854    | 165     | 15   | RCP       | 907.65  | 905.93    | 1.04   | <b>-1</b> |
| 854-854A   | 206     | 15   | RCP       | 905.83  | 903.77    | 1      | 206       |
| 854A-854B  | 27      | 15   | RCP       | 903.77  | 903.66    | 0.41   | 27        |
| 864-863    | 30      | 12   | RCP       | 909.39  | 909.28    | 0.37   |           |
| 863-862    | 184     | 12   | RCP       | 909.28  | 906.94    | 1.27   | -2        |
| 873-874    | 20      | 12   | RCP       | 912.85  | 912.77    | 0.4    |           |
| 865-866    | 157     | 15   | RCP       | 907.43  | 906.96    | 0.3    |           |
| 866-867    | 30      | 21   | RCP       | 906,96  | 906.87    | 0.3    |           |
| 867-868    | 152     | 24   | RCP       | 906.87  | 906.41    | 0.3    |           |
| 868-869    | 139     | 27   | RCP       | 906.41  | 906       | 0.3    |           |
| 872-871    | 30      | 15   | RCP       | 907     | 906.88    | 0.4    |           |
| 871-870    | 160     | 15   | RCP       | 906.88  | 906       | 0.55   |           |
| 861-860    | 30      | 15   | RCP       | 907.2   | 907.08    | 0.4    |           |
| 860-859    | 176     | 15   | RCP       | 907.08  | 903       | 2.32   |           |

# RECORD DRAWING

SURVEYORS (317) 849-5942

ENGINEERS

PROFILE

SEWER PLAN & F SADDLE CREEK SECTION 12 STORM

SHEET NO. C900

јов no. 42611