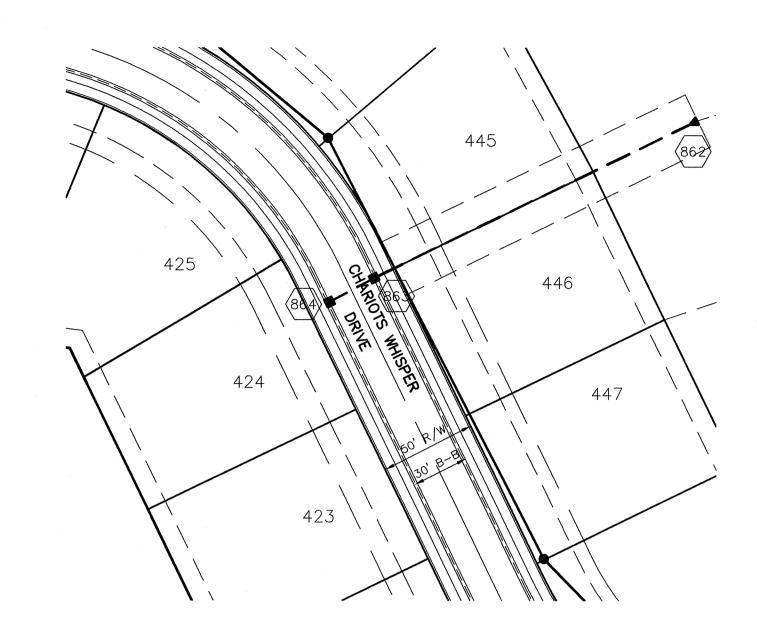

Hn

|            |         |      |           | υμ      |           |        |           |
|------------|---------|------|-----------|---------|-----------|--------|-----------|
| Structure: | Length: | Size | Material: | Invert: | Dn_Invert | Grade: | Changes:  |
| 829-828    | 293     | 12   | RCP       | 905.73  | 904.53    | 0.41   |           |
| 856B-856A  | 105     | 12   | RCP       | 908.23  | 907.93    | 0.29   |           |
| 856A-856   | 25      | 12   | RCP       | 907.93  | 907.79    | 0.56   | 7         |
| 856-855    | 30      | 15   | RCP       | 907.79  | 907.65    | 1.04   |           |
| 855-854    | 165     | 15   | RCP       | 907.65  | 905.93    | 1.04   | <b>-1</b> |
| 854-854A   | 206     | 15   | RCP       | 905.83  | 903.77    | 1      | 206       |
| 854A-854B  | 27      | 15   | RCP       | 903.77  | 903.66    | 0.41   | 27        |
| 864-863    | 30      | 12   | RCP       | 909.39  | 909.28    | 0.37   |           |
| 863-862    | 184     | 12   | RCP       | 909.28  | 906.94    | 1.27   | -2        |
| 873-874    | 20      | 12   | RCP       | 912.85  | 912.77    | 0.4    |           |
| 865-866    | 157     | 15   | RCP       | 907.43  | 906.96    | 0.3    |           |
| 866-867    | 30      | 21   | RCP       | 906,96  | 906.87    | 0.3    |           |
| 867-868    | 152     | 24   | RCP       | 906.87  | 906.41    | 0.3    |           |
| 868-869    | 139     | 27   | RCP       | 906.41  | 906       | 0.3    |           |
| 872-871    | 30      | 15   | RCP       | 907     | 906.88    | 0.4    |           |
| 871-870    | 160     | 15   | RCP       | 906.88  | 906       | 0.55   |           |
| 861-860    | 30      | 15   | RCP       | 907.2   | 907.08    | 0.4    |           |
| 860-859    | 176     | 15   | RCP       | 907.08  | 903       | 2.32   |           |

6" SSD Streets:

Chariots Whisper 3216 x2

**Total**: 6432

 CA 5
 250

 CA 5
 652

 CA 5
 90

 CA 6
 245

RCP Pipe Totals: