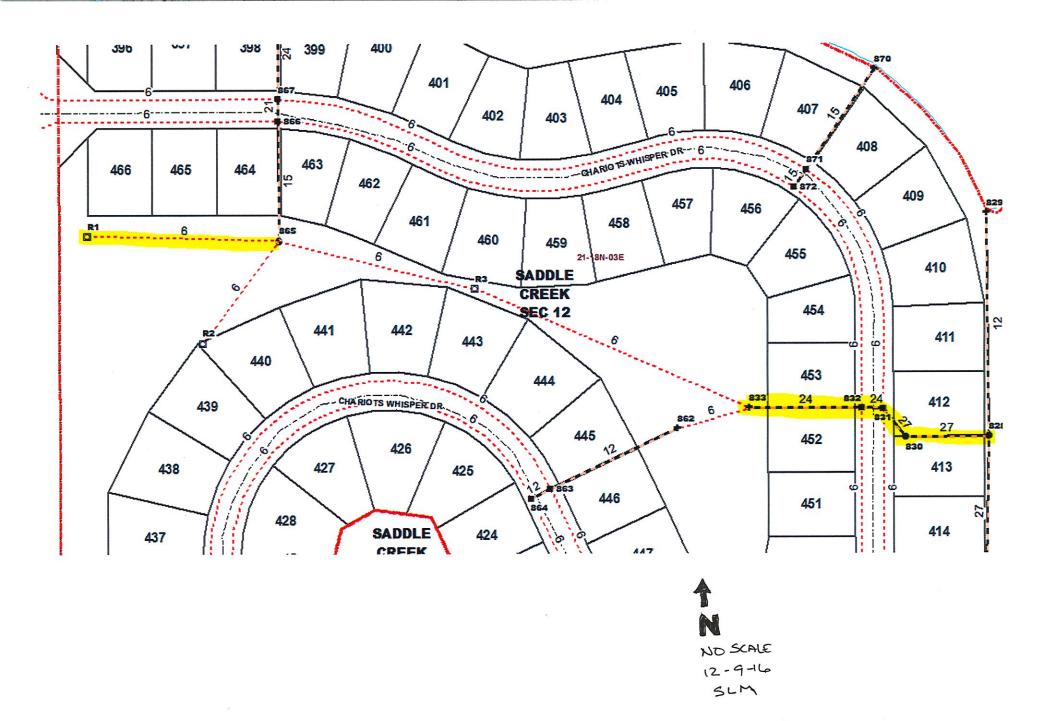

#### Map Correction-Field Verification

**Drain Number: 315** 

**Drain Length:** 9628

Drain Name: Saddle Creek – Section 12

**Change + / - : 499** 

Date: 12-09-2016

New Length: 10,127

Verified By: SLM

Notes & Sketch: See attached Sheet.

The final report missed adding in the section of pipe between Structures 833-832, 832-831, 831-830, and 830-existing 821 consisting of 331 feet of 24" and 27" RCP. Also omitted was 168 feet of 6" SSD in C.A. 5 running easterly into Structure 865.

Suzanne L. Mills GIS Specialist