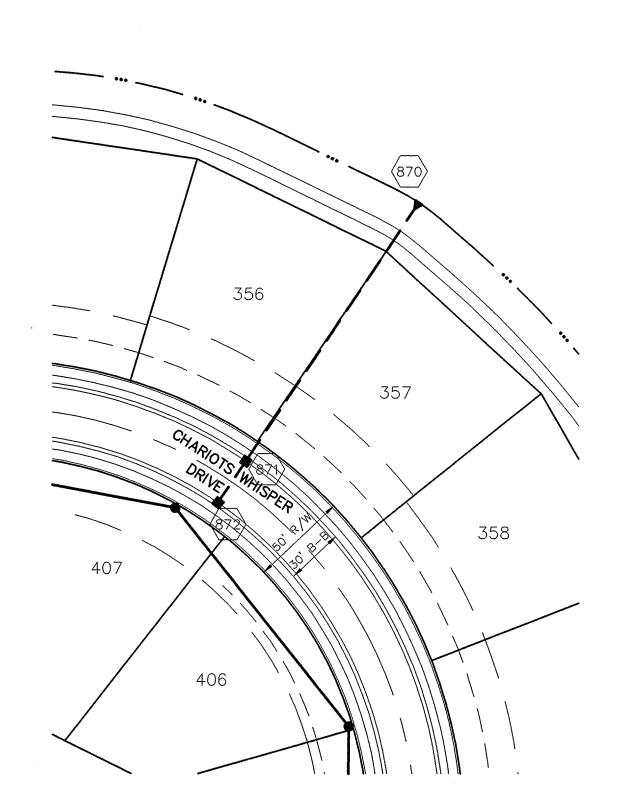

Hn

|            |         |      |           | υμ      |           |        |           |
|------------|---------|------|-----------|---------|-----------|--------|-----------|
| Structure: | Length: | Size | Material: | Invert: | Dn_Invert | Grade: | Changes:  |
| 829-828    | 293     | 12   | RCP       | 905.73  | 904.53    | 0.41   |           |
| 856B-856A  | 105     | 12   | RCP       | 908.23  | 907.93    | 0.29   |           |
| 856A-856   | 25      | 12   | RCP       | 907.93  | 907.79    | 0.56   | 7         |
| 856-855    | 30      | 15   | RCP       | 907.79  | 907.65    | 1.04   |           |
| 855-854    | 165     | 15   | RCP       | 907.65  | 905.93    | 1.04   | <b>-1</b> |
| 854-854A   | 206     | 15   | RCP       | 905.83  | 903.77    | 1      | 206       |
| 854A-854B  | 27      | 15   | RCP       | 903.77  | 903.66    | 0.41   | 27        |
| 864-863    | 30      | 12   | RCP       | 909.39  | 909.28    | 0.37   |           |
| 863-862    | 184     | 12   | RCP       | 909.28  | 906.94    | 1.27   | -2        |
| 873-874    | 20      | 12   | RCP       | 912.85  | 912.77    | 0.4    |           |
| 865-866    | 157     | 15   | RCP       | 907.43  | 906.96    | 0.3    |           |
| 866-867    | 30      | 21   | RCP       | 906,96  | 906.87    | 0.3    |           |
| 867-868    | 152     | 24   | RCP       | 906.87  | 906.41    | 0.3    |           |
| 868-869    | 139     | 27   | RCP       | 906.41  | 906       | 0.3    |           |
| 872-871    | 30      | 15   | RCP       | 907     | 906.88    | 0.4    |           |
| 871-870    | 160     | 15   | RCP       | 906.88  | 906       | 0.55   |           |
| 861-860    | 30      | 15   | RCP       | 907.2   | 907.08    | 0.4    |           |
| 860-859    | 176     | 15   | RCP       | 907.08  | 903       | 2.32   |           |

6" SSD Streets:

Chariots Whisper 3216 x2

**Total**: 6432

 CA 5
 250

 CA 5
 652

 CA 5
 90

 CA 6
 245

RCP Pipe Totals:

| 12 | 657 |
|----|-----|
| 15 | 981 |
| 21 | 30  |
| 24 | 152 |
| 27 | 139 |

Total:

1959

The non-enforcement was approved by the Board at its meeting on November 24, 2003 and recorded under instrument # 200400007712.