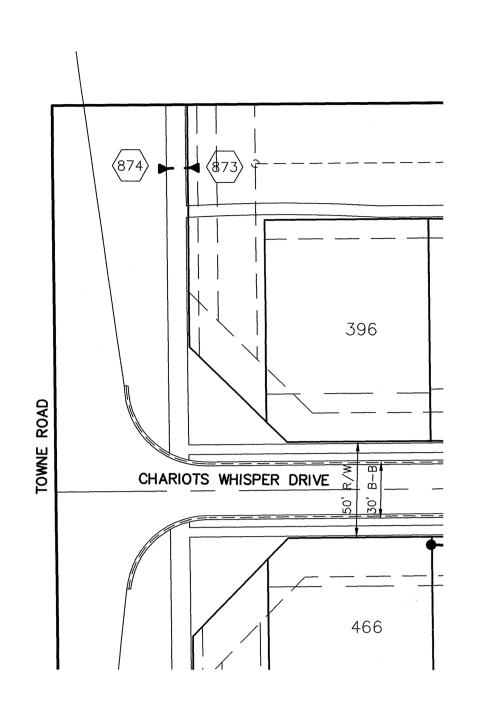

Hn

|            |         |      |           | υμ      |           |        |           |
|------------|---------|------|-----------|---------|-----------|--------|-----------|
| Structure: | Length: | Size | Material: | Invert: | Dn_Invert | Grade: | Changes:  |
| 829-828    | 293     | 12   | RCP       | 905.73  | 904.53    | 0.41   |           |
| 856B-856A  | 105     | 12   | RCP       | 908.23  | 907.93    | 0.29   |           |
| 856A-856   | 25      | 12   | RCP       | 907.93  | 907.79    | 0.56   | 7         |
| 856-855    | 30      | 15   | RCP       | 907.79  | 907.65    | 1.04   |           |
| 855-854    | 165     | 15   | RCP       | 907.65  | 905.93    | 1.04   | <b>-1</b> |
| 854-854A   | 206     | 15   | RCP       | 905.83  | 903.77    | 1      | 206       |
| 854A-854B  | 27      | 15   | RCP       | 903.77  | 903.66    | 0.41   | 27        |
| 864-863    | 30      | 12   | RCP       | 909.39  | 909.28    | 0.37   |           |
| 863-862    | 184     | 12   | RCP       | 909.28  | 906.94    | 1.27   | -2        |
| 873-874    | 20      | 12   | RCP       | 912.85  | 912.77    | 0.4    |           |
| 865-866    | 157     | 15   | RCP       | 907.43  | 906.96    | 0.3    |           |
| 866-867    | 30      | 21   | RCP       | 906,96  | 906.87    | 0.3    |           |
| 867-868    | 152     | 24   | RCP       | 906.87  | 906.41    | 0.3    |           |
| 868-869    | 139     | 27   | RCP       | 906.41  | 906       | 0.3    |           |
| 872-871    | 30      | 15   | RCP       | 907     | 906.88    | 0.4    |           |
| 871-870    | 160     | 15   | RCP       | 906.88  | 906       | 0.55   |           |
| 861-860    | 30      | 15   | RCP       | 907.2   | 907.08    | 0.4    |           |
| 860-859    | 176     | 15   | RCP       | 907.08  | 903       | 2.32   |           |

6" SSD Streets:

Chariots Whisper 3216 x2

**Total**: 6432

 CA 5
 250

 CA 5
 652

 CA 5
 90

 CA 6
 245

RCP Pipe Totals: