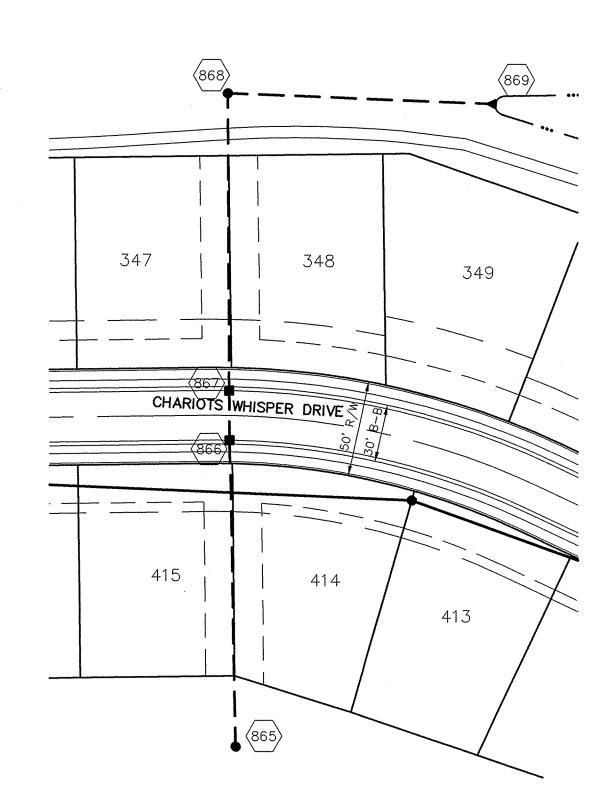

Hn

|            |         |      |           | υμ      |           |        |           |
|------------|---------|------|-----------|---------|-----------|--------|-----------|
| Structure: | Length: | Size | Material: | Invert: | Dn_Invert | Grade: | Changes:  |
| 829-828    | 293     | 12   | RCP       | 905.73  | 904.53    | 0.41   |           |
| 856B-856A  | 105     | 12   | RCP       | 908.23  | 907.93    | 0.29   |           |
| 856A-856   | 25      | 12   | RCP       | 907.93  | 907.79    | 0.56   | 7         |
| 856-855    | 30      | 15   | RCP       | 907.79  | 907.65    | 1.04   |           |
| 855-854    | 165     | 15   | RCP       | 907.65  | 905.93    | 1.04   | <b>-1</b> |
| 854-854A   | 206     | 15   | RCP       | 905.83  | 903.77    | 1      | 206       |
| 854A-854B  | 27      | 15   | RCP       | 903.77  | 903.66    | 0.41   | 27        |
| 864-863    | 30      | 12   | RCP       | 909.39  | 909.28    | 0.37   |           |
| 863-862    | 184     | 12   | RCP       | 909.28  | 906.94    | 1.27   | -2        |
| 873-874    | 20      | 12   | RCP       | 912.85  | 912.77    | 0.4    |           |
| 865-866    | 157     | 15   | RCP       | 907.43  | 906.96    | 0.3    |           |
| 866-867    | 30      | 21   | RCP       | 906,96  | 906.87    | 0.3    |           |
| 867-868    | 152     | 24   | RCP       | 906.87  | 906.41    | 0.3    |           |
| 868-869    | 139     | 27   | RCP       | 906.41  | 906       | 0.3    |           |
| 872-871    | 30      | 15   | RCP       | 907     | 906.88    | 0.4    |           |
| 871-870    | 160     | 15   | RCP       | 906.88  | 906       | 0.55   |           |
| 861-860    | 30      | 15   | RCP       | 907.2   | 907.08    | 0.4    |           |
| 860-859    | 176     | 15   | RCP       | 907.08  | 903       | 2.32   |           |

6" SSD Streets:

Chariots Whisper 3216 x2

**Total**: 6432

 CA 5
 250

 CA 5
 652

 CA 5
 90

 CA 6
 245

RCP Pipe Totals:

| 12 | 657 |
|----|-----|
| 15 | 981 |
| 21 | 30  |
| 24 | 152 |
| 27 | 139 |

Total:

1959

The non-enforcement was approved by the Board at its meeting on November 24, 2003 and recorded under instrument # 200400007712.