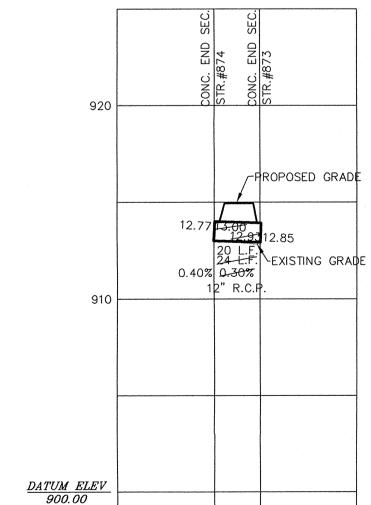

Hn

|            |         |      |           | υμ      |           |        |           |
|------------|---------|------|-----------|---------|-----------|--------|-----------|
| Structure: | Length: | Size | Material: | Invert: | Dn_Invert | Grade: | Changes:  |
| 829-828    | 293     | 12   | RCP       | 905.73  | 904.53    | 0.41   |           |
| 856B-856A  | 105     | 12   | RCP       | 908.23  | 907.93    | 0.29   |           |
| 856A-856   | 25      | 12   | RCP       | 907.93  | 907.79    | 0.56   | 7         |
| 856-855    | 30      | 15   | RCP       | 907.79  | 907.65    | 1.04   |           |
| 855-854    | 165     | 15   | RCP       | 907.65  | 905.93    | 1.04   | <b>-1</b> |
| 854-854A   | 206     | 15   | RCP       | 905.83  | 903.77    | 1      | 206       |
| 854A-854B  | 27      | 15   | RCP       | 903.77  | 903.66    | 0.41   | 27        |
| 864-863    | 30      | 12   | RCP       | 909.39  | 909.28    | 0.37   |           |
| 863-862    | 184     | 12   | RCP       | 909.28  | 906.94    | 1.27   | -2        |
| 873-874    | 20      | 12   | RCP       | 912.85  | 912.77    | 0.4    |           |
| 865-866    | 157     | 15   | RCP       | 907.43  | 906.96    | 0.3    |           |
| 866-867    | 30      | 21   | RCP       | 906,96  | 906.87    | 0.3    |           |
| 867-868    | 152     | 24   | RCP       | 906.87  | 906.41    | 0.3    |           |
| 868-869    | 139     | 27   | RCP       | 906.41  | 906       | 0.3    |           |
| 872-871    | 30      | 15   | RCP       | 907     | 906.88    | 0.4    |           |
| 871-870    | 160     | 15   | RCP       | 906.88  | 906       | 0.55   |           |
| 861-860    | 30      | 15   | RCP       | 907.2   | 907.08    | 0.4    |           |
| 860-859    | 176     | 15   | RCP       | 907.08  | 903       | 2.32   |           |