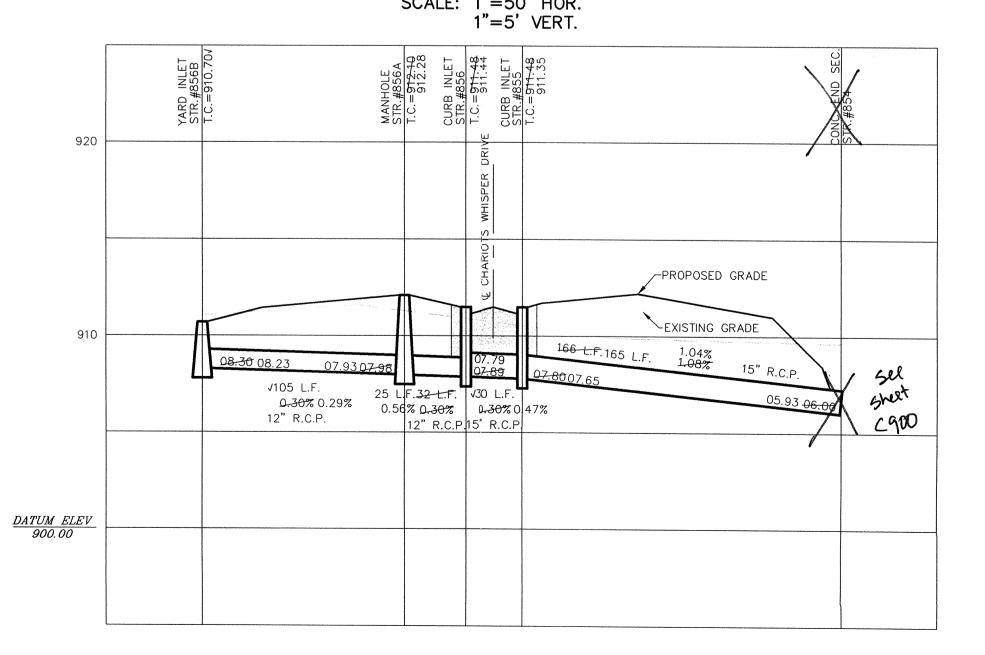

Hn

|            |         |      |           | υμ      |           |        |           |
|------------|---------|------|-----------|---------|-----------|--------|-----------|
| Structure: | Length: | Size | Material: | Invert: | Dn_Invert | Grade: | Changes:  |
| 829-828    | 293     | 12   | RCP       | 905.73  | 904.53    | 0.41   |           |
| 856B-856A  | 105     | 12   | RCP       | 908.23  | 907.93    | 0.29   |           |
| 856A-856   | 25      | 12   | RCP       | 907.93  | 907.79    | 0.56   | 7         |
| 856-855    | 30      | 15   | RCP       | 907.79  | 907.65    | 1.04   |           |
| 855-854    | 165     | 15   | RCP       | 907.65  | 905.93    | 1.04   | <b>-1</b> |
| 854-854A   | 206     | 15   | RCP       | 905.83  | 903.77    | 1      | 206       |
| 854A-854B  | 27      | 15   | RCP       | 903.77  | 903.66    | 0.41   | 27        |
| 864-863    | 30      | 12   | RCP       | 909.39  | 909.28    | 0.37   |           |
| 863-862    | 184     | 12   | RCP       | 909.28  | 906.94    | 1.27   | -2        |
| 873-874    | 20      | 12   | RCP       | 912.85  | 912.77    | 0.4    |           |
| 865-866    | 157     | 15   | RCP       | 907.43  | 906.96    | 0.3    |           |
| 866-867    | 30      | 21   | RCP       | 906,96  | 906.87    | 0.3    |           |
| 867-868    | 152     | 24   | RCP       | 906.87  | 906.41    | 0.3    |           |
| 868-869    | 139     | 27   | RCP       | 906.41  | 906       | 0.3    |           |
| 872-871    | 30      | 15   | RCP       | 907     | 906.88    | 0.4    |           |
| 871-870    | 160     | 15   | RCP       | 906.88  | 906       | 0.55   |           |
| 861-860    | 30      | 15   | RCP       | 907.2   | 907.08    | 0.4    |           |
| 860-859    | 176     | 15   | RCP       | 907.08  | 903       | 2.32   |           |