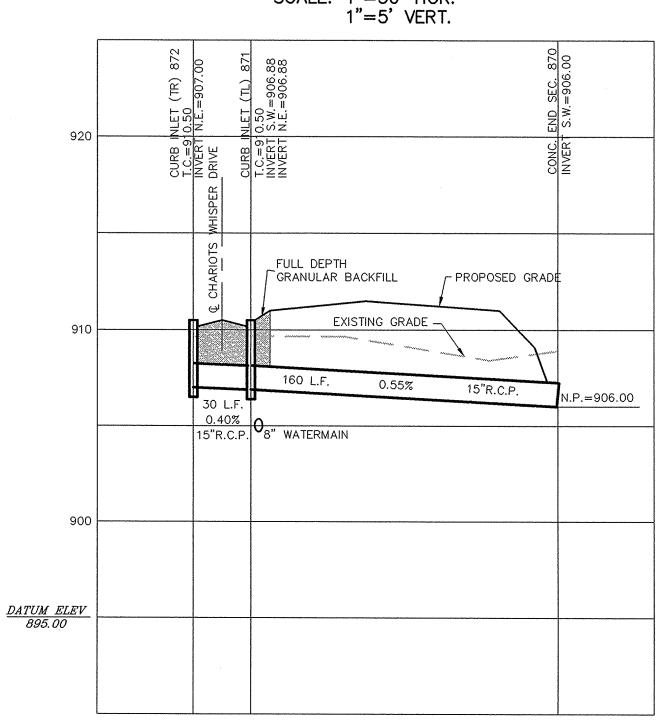

Hn

|            |         |      |           | υμ      |           |        |           |
|------------|---------|------|-----------|---------|-----------|--------|-----------|
| Structure: | Length: | Size | Material: | Invert: | Dn_Invert | Grade: | Changes:  |
| 829-828    | 293     | 12   | RCP       | 905.73  | 904.53    | 0.41   |           |
| 856B-856A  | 105     | 12   | RCP       | 908.23  | 907.93    | 0.29   |           |
| 856A-856   | 25      | 12   | RCP       | 907.93  | 907.79    | 0.56   | 7         |
| 856-855    | 30      | 15   | RCP       | 907.79  | 907.65    | 1.04   |           |
| 855-854    | 165     | 15   | RCP       | 907.65  | 905.93    | 1.04   | <b>-1</b> |
| 854-854A   | 206     | 15   | RCP       | 905.83  | 903.77    | 1      | 206       |
| 854A-854B  | 27      | 15   | RCP       | 903.77  | 903.66    | 0.41   | 27        |
| 864-863    | 30      | 12   | RCP       | 909.39  | 909.28    | 0.37   |           |
| 863-862    | 184     | 12   | RCP       | 909.28  | 906.94    | 1.27   | -2        |
| 873-874    | 20      | 12   | RCP       | 912.85  | 912.77    | 0.4    |           |
| 865-866    | 157     | 15   | RCP       | 907.43  | 906.96    | 0.3    |           |
| 866-867    | 30      | 21   | RCP       | 906,96  | 906.87    | 0.3    |           |
| 867-868    | 152     | 24   | RCP       | 906.87  | 906.41    | 0.3    |           |
| 868-869    | 139     | 27   | RCP       | 906.41  | 906       | 0.3    |           |
| 872-871    | 30      | 15   | RCP       | 907     | 906.88    | 0.4    |           |
| 871-870    | 160     | 15   | RCP       | 906.88  | 906       | 0.55   |           |
| 861-860    | 30      | 15   | RCP       | 907.2   | 907.08    | 0.4    |           |
| 860-859    | 176     | 15   | RCP       | 907.08  | 903       | 2.32   |           |

## RECORD DRAWING

SCALE: 1"=50' HOR. 1"=5' VERT.

SCALE: 1"=50' HOR. 1"=5' VERT.

SHEET NO.

JOB NO. 42611

PROFIL

C600

This copy is from the Digital Archive of the Hamilton County Surveyor's Office; Noblesville, In 46060