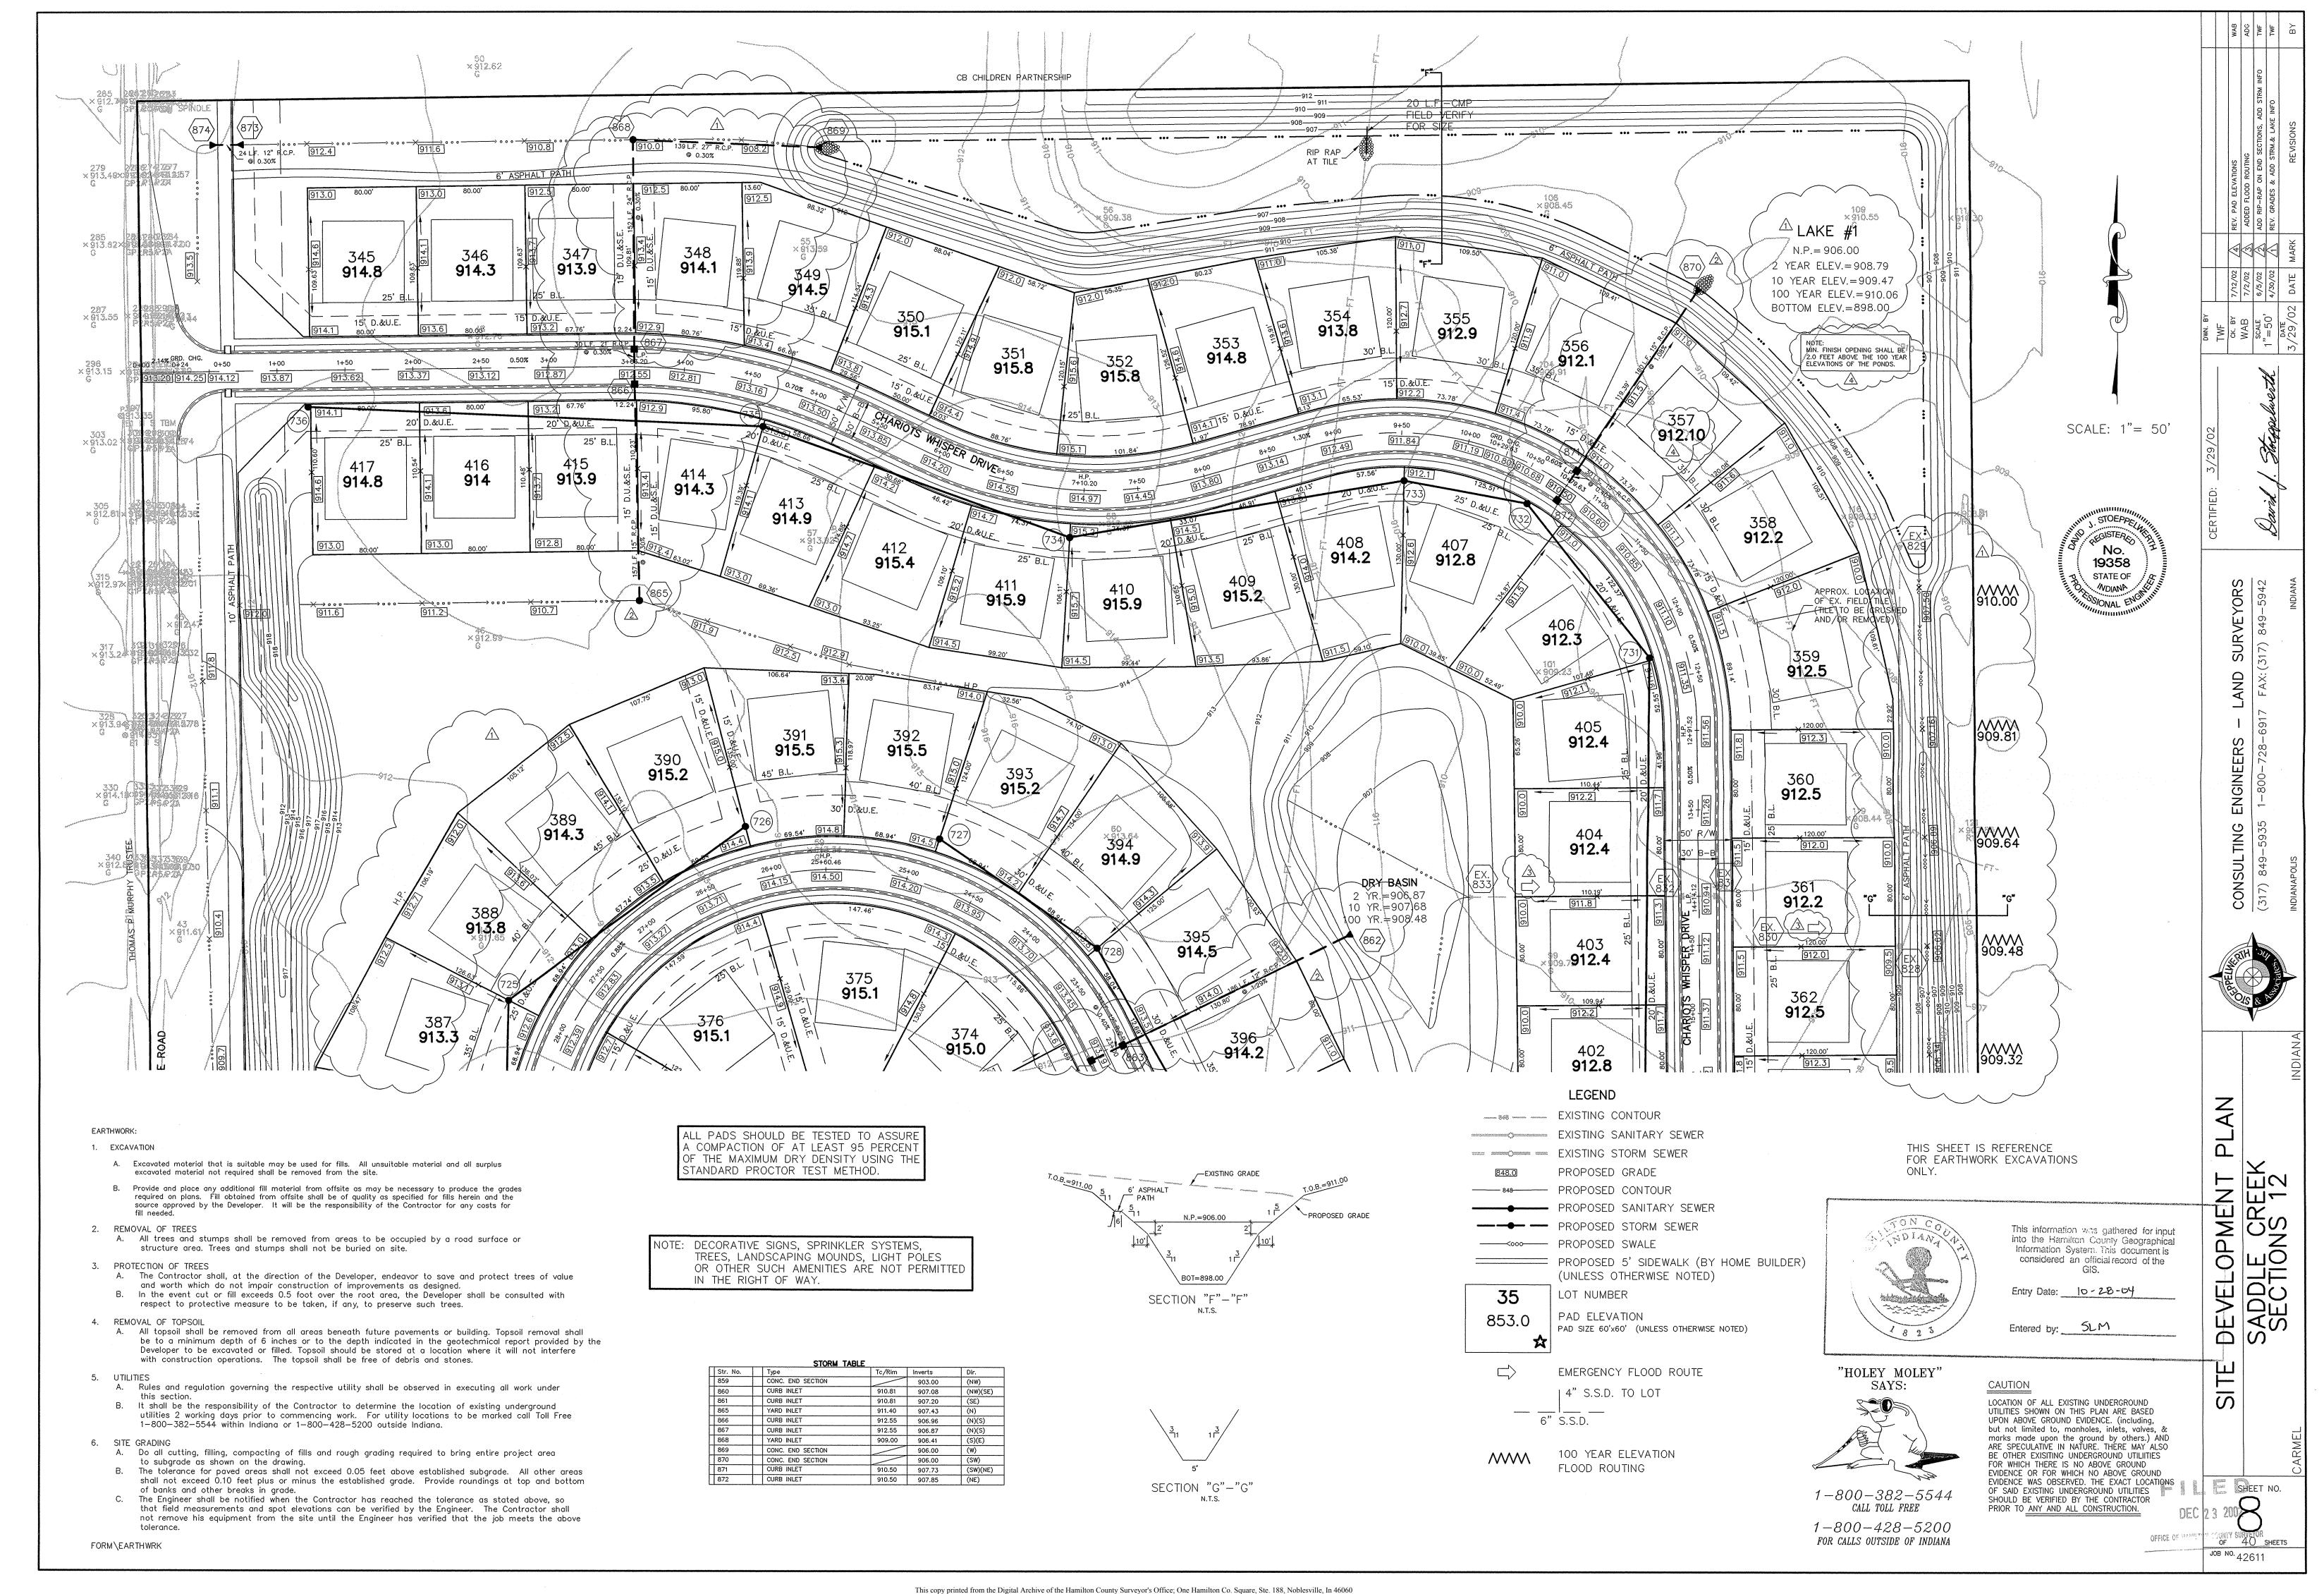

Suite 188 One Hamilton County Square Noblesville, Indiana 46060-2230

October 23, 2003

TO: Hamilton County Drainage Board

RE: Saddle Creek Drain Sec 12

Attached is a petition filed by Ditch Road Properties, LLC. along with a non-enforcement request, plans, calculations, quantity summary and assessment roll for the Saddle Creek Drain to be located in Clay Township. I have reviewed the submittals and petition and have found each to be in proper form.

I have made a personal inspection of the land described in the petition. Upon doing so, I believe that the drain is practicable, will improve the public health, benefit a public highway, and be of public utility and that the costs, damages and expenses of the proposed drain will probably be less than the benefits accruing to the owners of land likely to be benefited. The drain will consist of the following:

6" SSD

10,610 ft.

15" RCP

196 ft.

12" RCP

377 ft.

Open Ditch

30 ft.

The total length of the drain will be 11,213 feet.

The retention pond (lake #1) located in Common Area 6 and the dry basin in Common Area 5 are to be considered part of the regulated drain. The inlet and outlet will be maintained as part of the regulated drain. The maintenance of the pond and basin, such as mowing, will be the responsibility of the Homeowners Association. The Board will however retain jurisdiction for ensuring the storage volume for which the lake was designed will be retained. Thereby, allowing no fill or easement encroachments.

The subsurface drains (SSD) to be part of the regulated drain are those located under the curbs and those main lines between lots or in rear yards. Only the main SSD lines which are located within the easement (right of way) are to be maintained as regulated drain. Laterals for individual lots will not be considered part of the regulated drain. The portion of the SSD which will be regulated other than those under curbs are as follows: in Common Areas 5 and 6, south side lot 452 and north side lot 453.

I have reviewed the plans and believe the drain will benefit each lot equally. Therefore, I recommend each lot be assessed equally. I also believe that no damages will result to landowners by the construction of this drain. I recommend a maintenance assessment of \$ 30.00 per platted lot, \$ 5.00 per acre for roadways, with a \$ 30.00 minimum. With this assessment the total annual assessment for this drain/this section will be \$ 2,277.60.

Hn

|            |         |      |           | υμ      |           |        |           |
|------------|---------|------|-----------|---------|-----------|--------|-----------|
| Structure: | Length: | Size | Material: | Invert: | Dn_Invert | Grade: | Changes:  |
| 829-828    | 293     | 12   | RCP       | 905.73  | 904.53    | 0.41   |           |
| 856B-856A  | 105     | 12   | RCP       | 908.23  | 907.93    | 0.29   |           |
| 856A-856   | 25      | 12   | RCP       | 907.93  | 907.79    | 0.56   | 7         |
| 856-855    | 30      | 15   | RCP       | 907.79  | 907.65    | 1.04   |           |
| 855-854    | 165     | 15   | RCP       | 907.65  | 905.93    | 1.04   | <b>-1</b> |
| 854-854A   | 206     | 15   | RCP       | 905.83  | 903.77    | 1      | 206       |
| 854A-854B  | 27      | 15   | RCP       | 903.77  | 903.66    | 0.41   | 27        |
| 864-863    | 30      | 12   | RCP       | 909.39  | 909.28    | 0.37   |           |
| 863-862    | 184     | 12   | RCP       | 909.28  | 906.94    | 1.27   | -2        |
| 873-874    | 20      | 12   | RCP       | 912.85  | 912.77    | 0.4    |           |
| 865-866    | 157     | 15   | RCP       | 907.43  | 906.96    | 0.3    |           |
| 866-867    | 30      | 21   | RCP       | 906,96  | 906.87    | 0.3    |           |
| 867-868    | 152     | 24   | RCP       | 906.87  | 906.41    | 0.3    |           |
| 868-869    | 139     | 27   | RCP       | 906.41  | 906       | 0.3    |           |
| 872-871    | 30      | 15   | RCP       | 907     | 906.88    | 0.4    |           |
| 871-870    | 160     | 15   | RCP       | 906.88  | 906       | 0.55   |           |
| 861-860    | 30      | 15   | RCP       | 907.2   | 907.08    | 0.4    |           |
| 860-859    | 176     | 15   | RCP       | 907.08  | 903       | 2.32   |           |

6" SSD Streets:

Chariots Whisper 3216 x2

**Total**: 6432

 CA 5
 250

 CA 5
 652

 CA 5
 90

 CA 6
 245

RCP Pipe Totals:

| 12 | 657 |
|----|-----|
| 15 | 981 |
| 21 | 30  |
| 24 | 152 |
| 27 | 139 |

Total:

1959

The non-enforcement was approved by the Board at its meeting on November 24, 2003 and recorded under instrument # 200400007712.