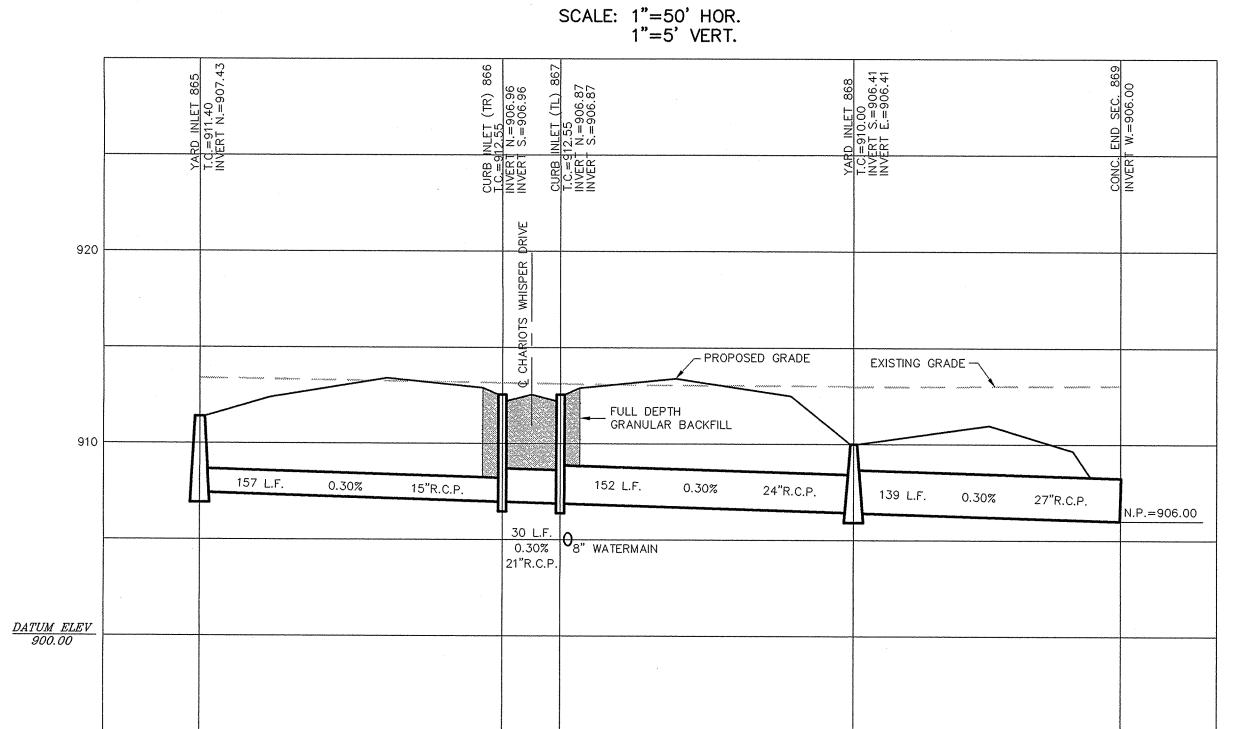

Hn

|            |         |      |           | υμ      |           |        |           |
|------------|---------|------|-----------|---------|-----------|--------|-----------|
| Structure: | Length: | Size | Material: | Invert: | Dn_Invert | Grade: | Changes:  |
| 829-828    | 293     | 12   | RCP       | 905.73  | 904.53    | 0.41   |           |
| 856B-856A  | 105     | 12   | RCP       | 908.23  | 907.93    | 0.29   |           |
| 856A-856   | 25      | 12   | RCP       | 907.93  | 907.79    | 0.56   | 7         |
| 856-855    | 30      | 15   | RCP       | 907.79  | 907.65    | 1.04   |           |
| 855-854    | 165     | 15   | RCP       | 907.65  | 905.93    | 1.04   | <b>-1</b> |
| 854-854A   | 206     | 15   | RCP       | 905.83  | 903.77    | 1      | 206       |
| 854A-854B  | 27      | 15   | RCP       | 903.77  | 903.66    | 0.41   | 27        |
| 864-863    | 30      | 12   | RCP       | 909.39  | 909.28    | 0.37   |           |
| 863-862    | 184     | 12   | RCP       | 909.28  | 906.94    | 1.27   | -2        |
| 873-874    | 20      | 12   | RCP       | 912.85  | 912.77    | 0.4    |           |
| 865-866    | 157     | 15   | RCP       | 907.43  | 906.96    | 0.3    |           |
| 866-867    | 30      | 21   | RCP       | 906,96  | 906.87    | 0.3    |           |
| 867-868    | 152     | 24   | RCP       | 906.87  | 906.41    | 0.3    |           |
| 868-869    | 139     | 27   | RCP       | 906.41  | 906       | 0.3    |           |
| 872-871    | 30      | 15   | RCP       | 907     | 906.88    | 0.4    |           |
| 871-870    | 160     | 15   | RCP       | 906.88  | 906       | 0.55   |           |
| 861-860    | 30      | 15   | RCP       | 907.2   | 907.08    | 0.4    |           |
| 860-859    | 176     | 15   | RCP       | 907.08  | 903       | 2.32   |           |

SCALE: 1"=50' HOR. 1"=5' VERT.

EXISTING GRADE

\15" R.C.P. W. INV.=905.83

This copy is from the Digital Archive of the Hamilton County Surveyor's Office: N

-PROPOSED GRADE