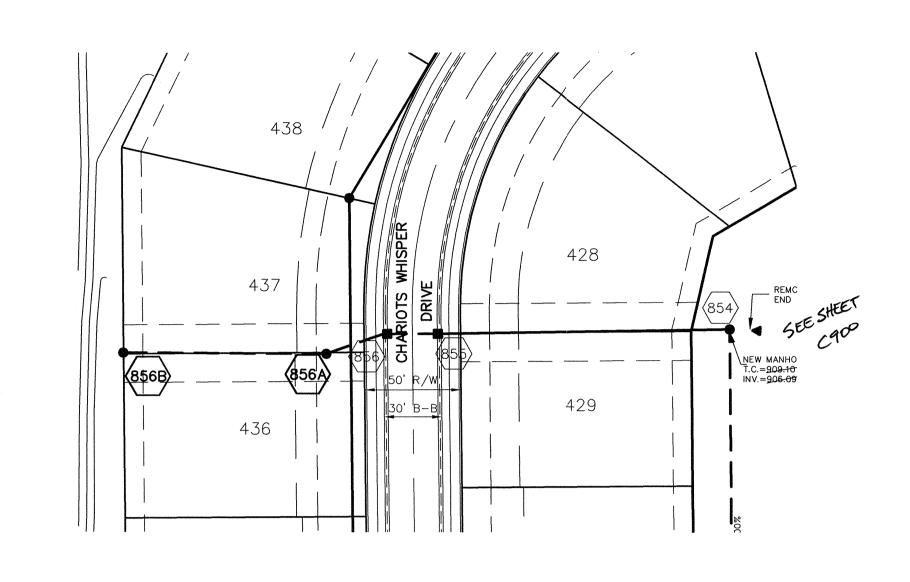

Hn

|            |         |      |           | υμ      |           |        |           |
|------------|---------|------|-----------|---------|-----------|--------|-----------|
| Structure: | Length: | Size | Material: | Invert: | Dn_Invert | Grade: | Changes:  |
| 829-828    | 293     | 12   | RCP       | 905.73  | 904.53    | 0.41   |           |
| 856B-856A  | 105     | 12   | RCP       | 908.23  | 907.93    | 0.29   |           |
| 856A-856   | 25      | 12   | RCP       | 907.93  | 907.79    | 0.56   | 7         |
| 856-855    | 30      | 15   | RCP       | 907.79  | 907.65    | 1.04   |           |
| 855-854    | 165     | 15   | RCP       | 907.65  | 905.93    | 1.04   | <b>-1</b> |
| 854-854A   | 206     | 15   | RCP       | 905.83  | 903.77    | 1      | 206       |
| 854A-854B  | 27      | 15   | RCP       | 903.77  | 903.66    | 0.41   | 27        |
| 864-863    | 30      | 12   | RCP       | 909.39  | 909.28    | 0.37   |           |
| 863-862    | 184     | 12   | RCP       | 909.28  | 906.94    | 1.27   | -2        |
| 873-874    | 20      | 12   | RCP       | 912.85  | 912.77    | 0.4    |           |
| 865-866    | 157     | 15   | RCP       | 907.43  | 906.96    | 0.3    |           |
| 866-867    | 30      | 21   | RCP       | 906,96  | 906.87    | 0.3    |           |
| 867-868    | 152     | 24   | RCP       | 906.87  | 906.41    | 0.3    |           |
| 868-869    | 139     | 27   | RCP       | 906.41  | 906       | 0.3    |           |
| 872-871    | 30      | 15   | RCP       | 907     | 906.88    | 0.4    |           |
| 871-870    | 160     | 15   | RCP       | 906.88  | 906       | 0.55   |           |
| 861-860    | 30      | 15   | RCP       | 907.2   | 907.08    | 0.4    |           |
| 860-859    | 176     | 15   | RCP       | 907.08  | 903       | 2.32   |           |

6" SSD Streets:

Chariots Whisper 3216 x2

**Total**: 6432

 CA 5
 250

 CA 5
 652

 CA 5
 90

 CA 6
 245

RCP Pipe Totals: