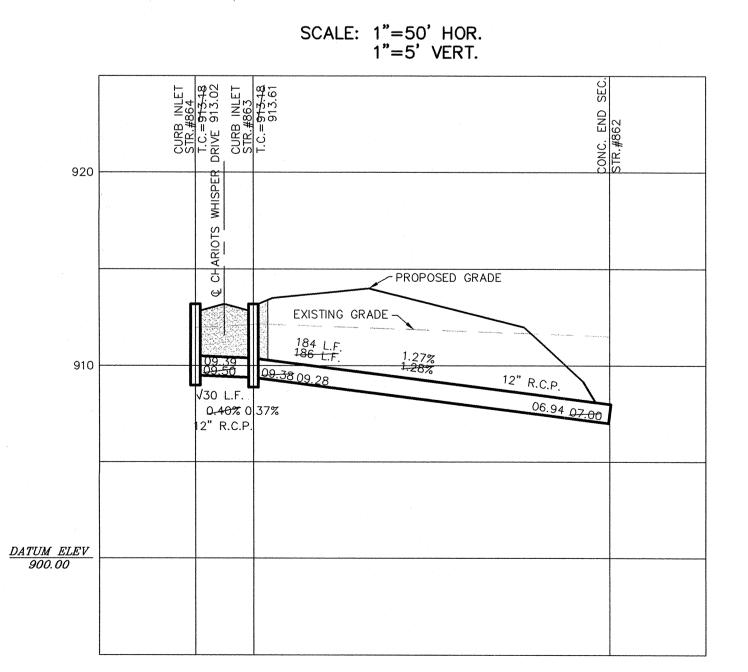

Hn

|            |         |      |           | υμ      |           |        |           |
|------------|---------|------|-----------|---------|-----------|--------|-----------|
| Structure: | Length: | Size | Material: | Invert: | Dn_Invert | Grade: | Changes:  |
| 829-828    | 293     | 12   | RCP       | 905.73  | 904.53    | 0.41   |           |
| 856B-856A  | 105     | 12   | RCP       | 908.23  | 907.93    | 0.29   |           |
| 856A-856   | 25      | 12   | RCP       | 907.93  | 907.79    | 0.56   | 7         |
| 856-855    | 30      | 15   | RCP       | 907.79  | 907.65    | 1.04   |           |
| 855-854    | 165     | 15   | RCP       | 907.65  | 905.93    | 1.04   | <b>-1</b> |
| 854-854A   | 206     | 15   | RCP       | 905.83  | 903.77    | 1      | 206       |
| 854A-854B  | 27      | 15   | RCP       | 903.77  | 903.66    | 0.41   | 27        |
| 864-863    | 30      | 12   | RCP       | 909.39  | 909.28    | 0.37   |           |
| 863-862    | 184     | 12   | RCP       | 909.28  | 906.94    | 1.27   | -2        |
| 873-874    | 20      | 12   | RCP       | 912.85  | 912.77    | 0.4    |           |
| 865-866    | 157     | 15   | RCP       | 907.43  | 906.96    | 0.3    |           |
| 866-867    | 30      | 21   | RCP       | 906,96  | 906.87    | 0.3    |           |
| 867-868    | 152     | 24   | RCP       | 906.87  | 906.41    | 0.3    |           |
| 868-869    | 139     | 27   | RCP       | 906.41  | 906       | 0.3    |           |
| 872-871    | 30      | 15   | RCP       | 907     | 906.88    | 0.4    |           |
| 871-870    | 160     | 15   | RCP       | 906.88  | 906       | 0.55   |           |
| 861-860    | 30      | 15   | RCP       | 907.2   | 907.08    | 0.4    |           |
| 860-859    | 176     | 15   | RCP       | 907.08  | 903       | 2.32   |           |